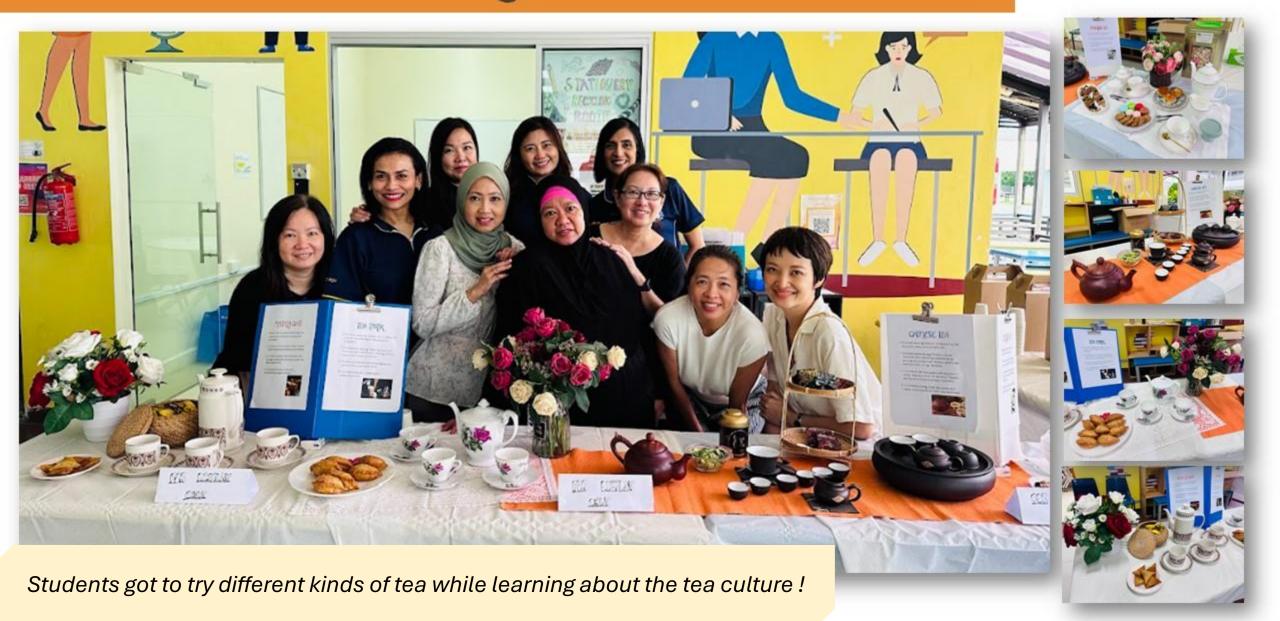

### Tea Appreciation Day

A special day where the PSG is recognised for our contributions! We came together too for a Rangoli experience!