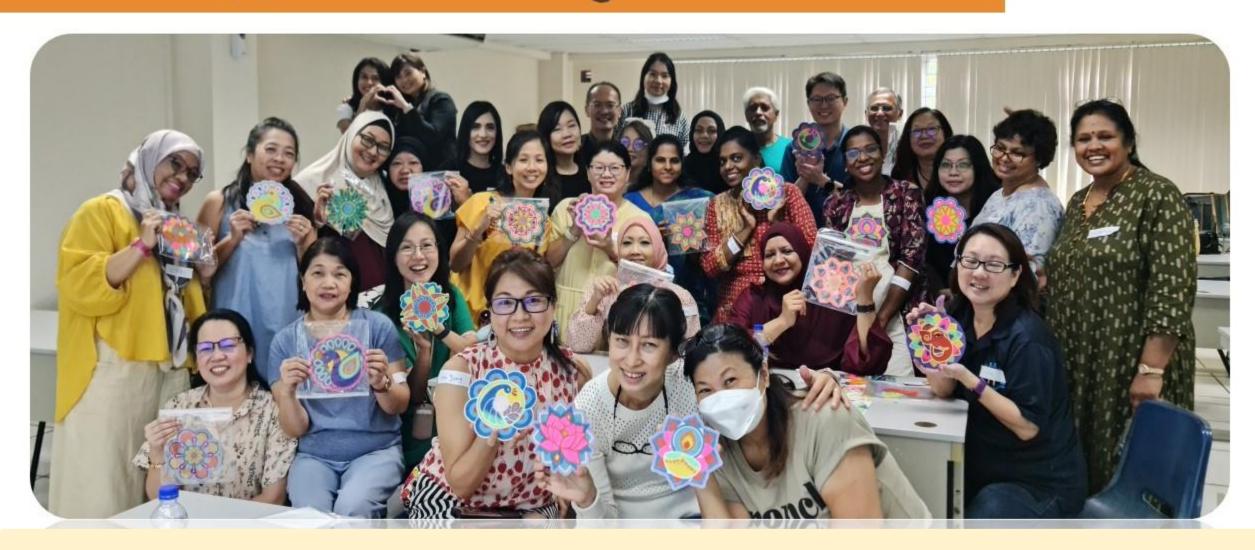

### Tea Appreciation Day

A special day where the PSG is recognised for our contributions! We came together too for a Rangoli experience!