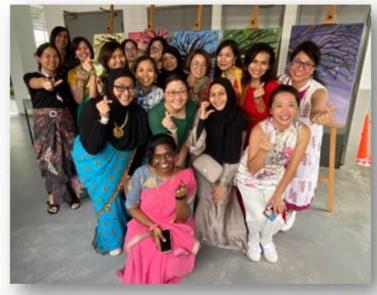

### Tea Appreciation Day

A special day where the PSG is recognised for our contributions! We came together too for a Rangoli experience!